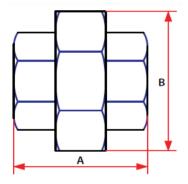

## **UNIONS**

| 304 SS       | 316 SS       | Size   | Weight<br>(LBS) | Α    | В    |
|--------------|--------------|--------|-----------------|------|------|
| BF4381064460 | BF4381069160 | 1/8"   | 0.17            | 1.28 | 1.17 |
| BF4381064480 | BF4381069180 | 1/4"   | 0.24            | 1.46 | 1.31 |
| BF4381064500 | BF4381069200 | 3/8"   | 0.39            | 1.63 | 1.52 |
| BF4381064520 | BF4381069220 | 1/2"   | 0.45            | 1.76 | 1.67 |
| BF4381064540 | BF4381069240 | 3/4"   | 0.66            | 1.97 | 1.99 |
| BF4381064560 | BF4381069260 | 1"     | 0.91            | 2.09 | 2.30 |
| BF4381064580 | BF4381069280 | 1-1/4" | 1.27            | 2.29 | 2.71 |
| BF4381064600 | BF4381069300 | 1-1/2" | 1.68            | 2.45 | 3.05 |
| BF4381064620 | BF4381069320 | 2"     | 2.36            | 2.76 | 3.58 |
| BF4381064640 | BF4381069340 | 2-1/2" | 4.37            | 3.23 | 4.33 |
| BF4381064660 | BF4381069360 | 3"     | 5.59            | 3.52 | 4.98 |
| BF4381064680 | BF4381069380 | 4"     | 8.96            | 3.95 | 6.22 |